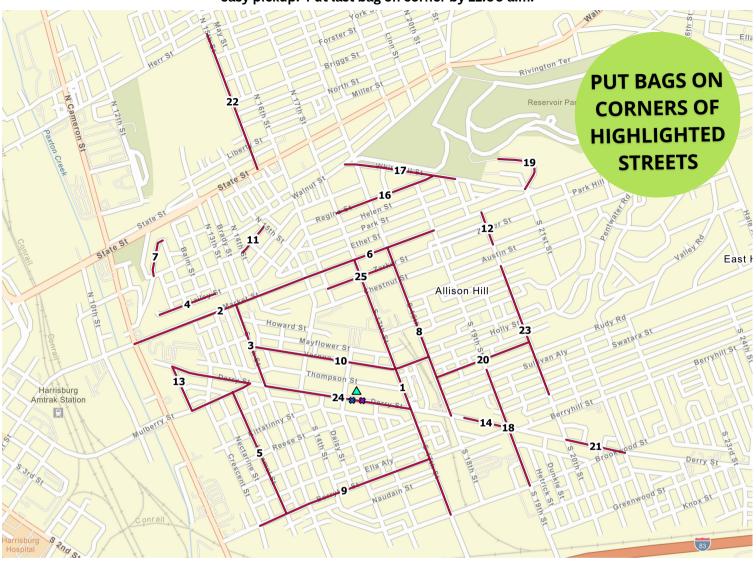

## **Important Information:**

- Site Coordinator Contact Info: Liz (717) 324-0319
- Disposal Info: Place full trash bags, electronics, and tires on the curb for easy pickup (please place on street corners).
- Put last bag on corner by 11:00 a.m.

**BAGS**Place on corners of blocks on the curb.

BRANCHES Max 3ft long, 2 inches in diameter

ELECTRONICS
DO NOT PLACE IN BAGS
No Freon or Refrigerant No
broken glass; in-tact TVs

TIRES DO NOT PLACE IN BAGS

## THANK YOU TO OUR SPONSORS AND PARTNERS!

We're a nonprofit that relies on support from people like you! Consider making a taxdeductible donation to Tri County Community Action.

Disposal Info: Place full trash bags, electronics, and tires on the curbs of highlighted street corners for easy pickup. Put last bag on corner by 11:00 a.m.

| Label | Street                | Boundary Address                                                |
|-------|-----------------------|-----------------------------------------------------------------|
| 1     | S 17th St             | btwn Brookwood St-Market St                                     |
| 2     | Market St             | btwn Cameron St-S 15th St                                       |
| 3     | S 13th St             | btwn Market St-Derry St                                         |
| 4     | Bailey St             | btwn Linden St- Bailey St dead end                              |
| 5     | Hummel St             | btwn Berryhill St-Mulberry St                                   |
| 6     | Market St             | btwn S 15th St-S 19th St                                        |
| 7     | King St               | around Royal Terrace Playground area                            |
| 8     | S 18th St             | btwn Derry St-Market St                                         |
| 9     | Berryhill St          | btwn Crescent St-S 17th St                                      |
| 10    | Vernon St             | btwn S 13th St- S 18th St                                       |
| 11    | Shoop St              | Shoop St Playground area                                        |
| 12    | S 20th St             | bwtn Market St-Chestnut St; btwn S19th St- S 20th St            |
| 13    | Derry St; Mulberry St | Derry St, Mulberry St, Sylvan Terrace St triangle               |
| 14    | Berryhill St          | btwn Derry St-Rowland School                                    |
| 15    | S17th St              | from Sumner Rd to Hanover Rd merge (Hall Manor)                 |
| 16    | Regina St             | from S 17th St to Reservoir Park                                |
| 17    | Whitehall St          | btwn S 20th St-Walnut St                                        |
| 18    | S 19th St             | btwn Rudy St-Brookwood St                                       |
| 19    | Taylor Blvd           | from Whitehall St to up near Concert Dr (Reservoir Park)        |
| 20    | Spencer St            | btwn S 18th St and S 20th St                                    |
| 21    | Derry St              | btwn S 20th St-S 21st St                                        |
| 22    | S 15th St             | btwn Herr St-State St                                           |
| 23    | S 20th St             | btwn Bellevue Rd-Kensington St                                  |
| 24    | Derry St              | btwn S 13th St-S 17th St and Heart of the Hill Community Garden |
| 25    | Zarker St             | btwn S 16th St-S 18th St                                        |

## Clean Up Sites Allison Hill

Registration Site: Tri-County Community Action, 1514 Derry St, 17104

Dumpster Site: Tri-County Community Action, 1514 Derry St, 17104

Tire Dumpster Site: Anglican Church of the Pentacost lot, 1508 Derry St, 17104